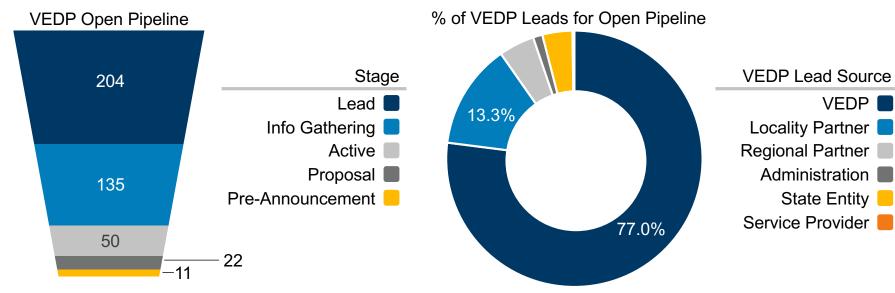

# PROGRESS AND PIPELINE FOR VEDP-ASSISTED PROJECT DECISIONS FY21 TO-DATE JULY 1, 2020 – JULY 28, 2020 (7.6% THROUGH FY21)